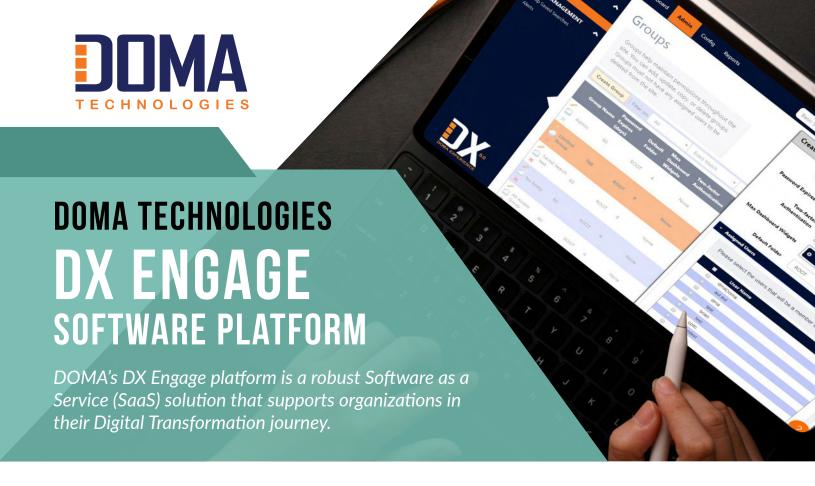

### **ABOUT DOMA DX ENGAGE**

The DX Engage software platform is a highly customizable content services platform that allows for the capture, storage, and instant access of both digital and physical records. This scalable, secure platform leverages innovative technologies such as Intelligent Character Recognition, Artificial Intelligence, and Robotic Process Automation to simplify and automate business operations for organizations of any size.

#### DX Engage features include:

- Document Merge and In-App Editing Tools
- API Integration to Your Other Applications
- Automated Redaction, Extraction, and Classification
- Managed User Access and Configurable Security
- OCR Powered Advanced Search