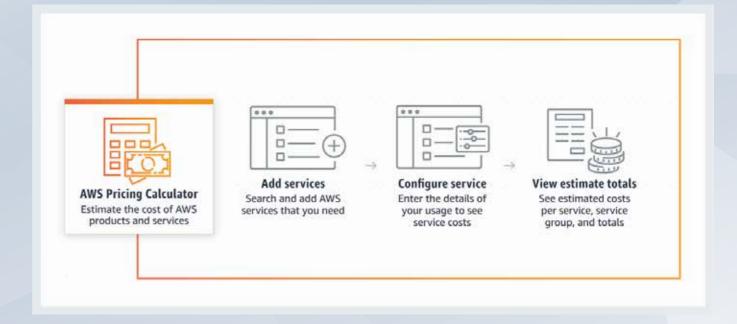

### What Tools Does Doma Use? AWS Calculator

DOMA will provide a full TCO for the Cloud

#### **AWS Calculator can:**

- > Compare Costs per Region
- > Find the right Amazon EC2 Instance for your needs
- > Provide Transparent, Hierarchical estimates